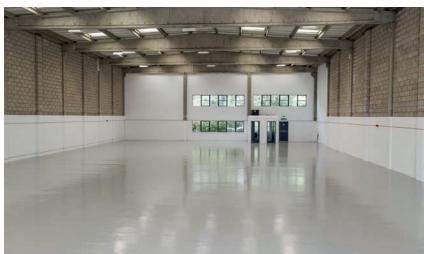

COMPLETELY REFURBIHED

6.9M MIN EAVES

SURFACE LEVEL LOADING DOORS

LED LIGHTING

ON SITE CAR PARKING SPACES

EASY ACCESS TO M23

CLOSE TO GATWICK AIRPORT

## **SPECIFICATION**

- 6.9m min eaves
- Surface level loading doors
- Completely refurbished
- Onsite parking
- LED Lighting
- Close to Gatwick Airport
- Fast access to M23

- **4.7** MILES J9, M23
- **2.6** MILES J10, M23
- 12.0<sub>MILES</sub> J7 M23/M25
- 3.9 MILES GATWICK AIRPORT
- 1.9 MILES THREE BRIDGES RAIL STATION