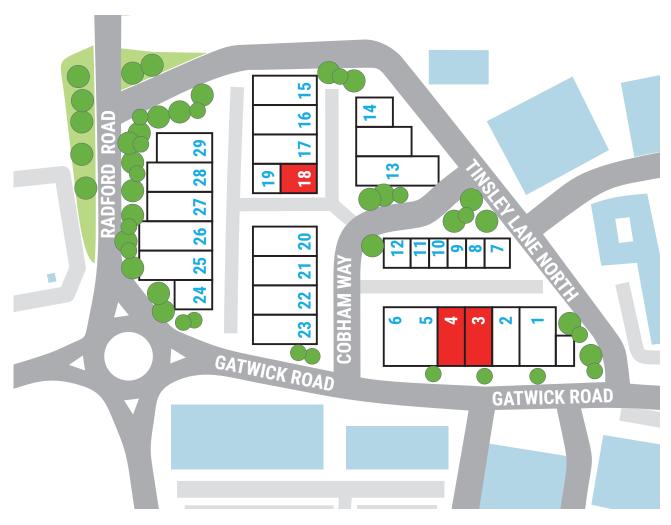

## **DESCRIPTION**

GIDC comprises a substantial modern industrial estate of 29 modern industrial units arranged in six terraces. The units are of a concrete frame construction with part profile steel cladding and part brick elevations under a pitched corrugated roof with translucent roof panels.

| AVAILABILITY | SQ M     | SQ FT  |
|--------------|----------|--------|
| Unit 3       | 697.52   | 7,508  |
| Unit 4       | 696.30   | 7,495  |
| Unit 3 & 4   | 1,393.83 | 15,003 |
| Unit 18      | 487.18   | 5,244  |