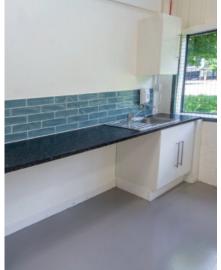

COMPLETELY REFURBIHED

6.9M MIN EAVES

SURFACE LEVEL LOADING DOORS

LED LIGHTING

ON SITE CAR PARKING SPACES

EASY ACCESS TO M23

CLOSE TO GATWICK AIRPORT

## **SPECIFICATION**

- 6.9m min eaves
- Surface level loading doors
- Completely refurbished
- Onsite parking
- LED Lighting
- Close to Gatwick Airport
- Fast access to M23

- **4.7** MILES J9, M23
- **2.6** MILES J10, M23
- 12.0<sub>MILES</sub> J7 M23/M25
- 3.9 MILES GATWICK AIRPORT
- 1.9 MILES THREE BRIDGES RAIL STATION