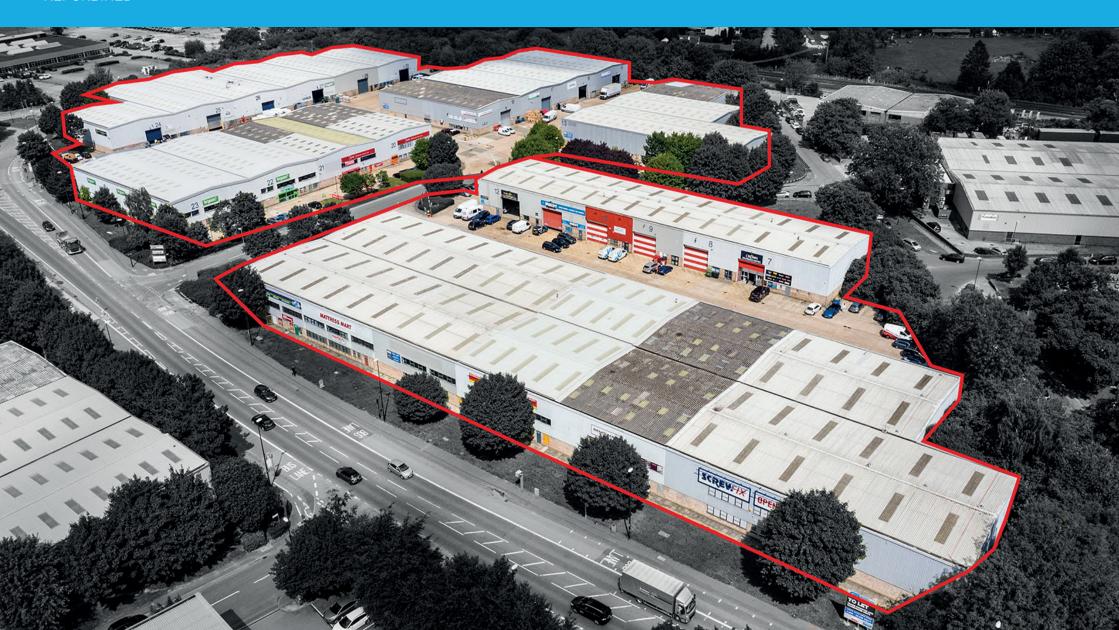

## **DESCRIPTION**

GIDC comprises a substantial modern industrial estate of 29 modern industrial units arranged in six terraces. The units are of a concrete frame construction with part profile steel cladding and part brick elevations under a pitched corrugated roof with translucent roof panels.