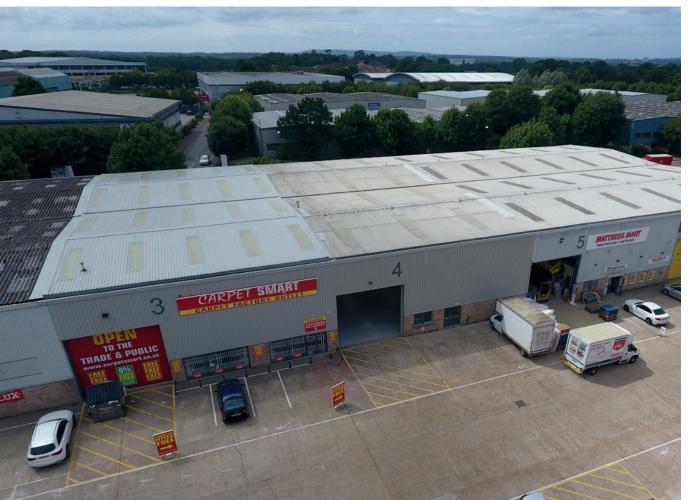

## **DESCRIPTION**

GIDC comprises a substantial modern industrial estate of 29 modern industrial units arranged in six terraces. The units are of a concrete frame construction with part profile steel cladding and part brick elevations under a pitched corrugated roof with translucent roof panels.

| AVAILABILITY | SQ M     | SQ FT  |
|--------------|----------|--------|
| Unit 3       | 697.52   | 7,508  |
| Unit 4       | 696.30   | 7,495  |
| Unit 3 & 4   | 1,393.83 | 15,003 |
| Unit 18      | 487.18   | 5,244  |