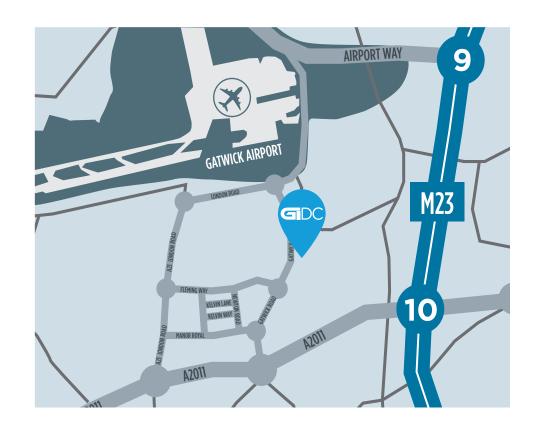

## **SITUATION**

Gatwick International Distribution Centre (GIDC) occupies a prominent position on Gatwick Road to the north of Crawley's Manor Royal Industrial Estate. Access to the southern perimeter road of Gatwick Airport is within 0.5 miles (0.8 km) Junction 10 of the M23 motorway is 2 miles (3.2km) away. The Manor Royal is well established as the prime logistics/industrial area of the Gatwick Diamond.