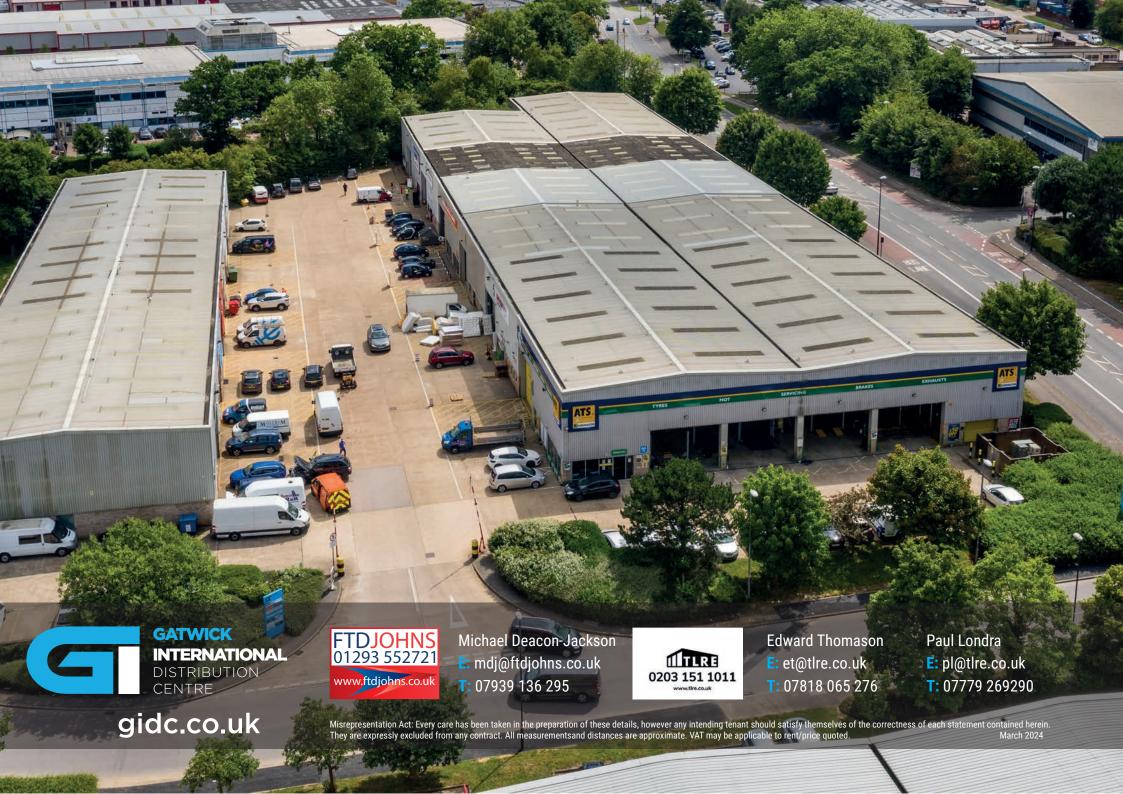

## **DESCRIPTION**

GIDC comprises a substantial modern industrial estate of 29 modern industrial units arranged in six terraces. The units are of a concrete frame construction with part profile steel cladding and part brick elevations under a pitched corrugated roof with translucent roof panels.