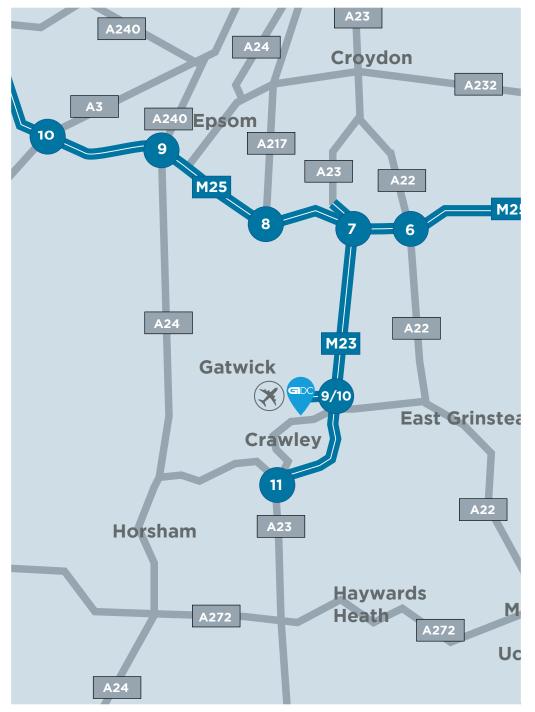

## **SITUATION**

Gatwick International Distribution Centre (GIDC) occupies a prominent position on Gatwick Road to the north of Crawley's Manor Royal Industrial Estate. Access to the southern perimeter road of Gatwick Airport is within 0.5 miles (0.8 km) Junction 10 of the M23 motorway is 2 miles (3.2km) away. The Manor Royal is well established as the prime logistics/industrial area of the Gatwick Diamond.

## **SPECIFICATION**

- 6.9m min eaves
- Surface level loading doors
- Completely refurbished
- Onsite parking
- LED Lighting
- Close to Gatwick Airport
- Fast access to M23

- **4.7** MILES J9, M23
- **2.6** MILES J10, M23
- 12.0<sub>MILES</sub> J7 M23/M25
- 3.9 MILES GATWICK AIRPORT
- 1.9 MILES THREE BRIDGES RAIL STATION