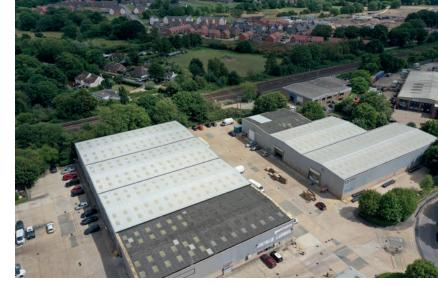

## **SITUATION**

Gatwick International Distribution Centre (GIDC) occupies a prominent position on Gatwick Road to the north of Crawley's Manor Royal Industrial Estate. Access to the southern perimeter road of Gatwick Airport is within 0.5 miles (0.8 km) Junction 10 of the M23 motorway is 2 miles (3.2km) away. The Manor Royal is well established as the prime logistics/industrial area of the Gatwick Diamond.

## **DESCRIPTION**

GIDC comprises a substantial modern industrial estate of 29 modern industrial units arranged in six terraces. The units are of a concrete frame construction with part profile steel cladding and part brick elevations under a pitched corrugated roof with translucent roof panels.