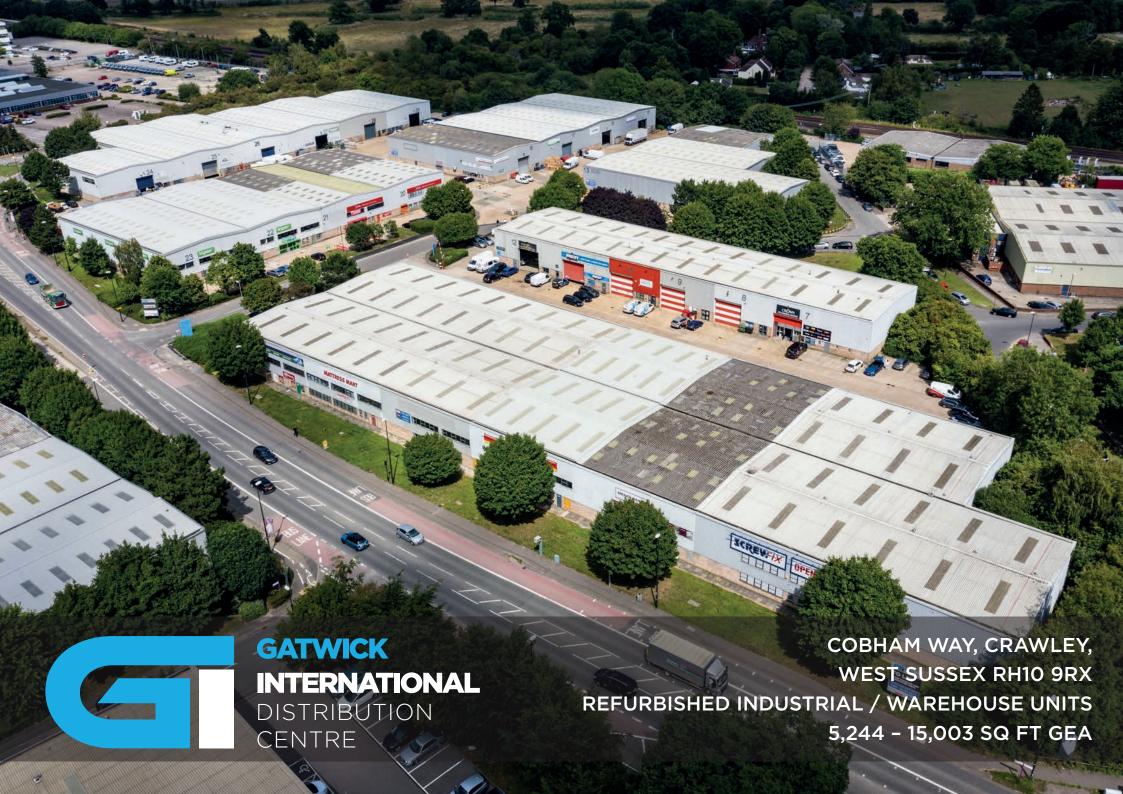

## **SITUATION**

Gatwick International Distribution Centre (GIDC) occupies a prominent position on Gatwick Road to the north of Crawley's Manor Royal Industrial Estate. Access to the southern perimeter road of Gatwick Airport is within 0.5 miles (0.8 km) Junction 10 of the M23 motorway is 2 miles (3.2km) away. The Manor Royal is well established as the prime logistics/industrial area of the Gatwick Diamond.

GIDC has consistently attracted a good range of occupiers, including several trade operators and some airport related occupiers in addition to a wide range of distribution and light industrial tenants.

## **DESCRIPTION**

GIDC comprises a substantial modern industrial estate of 29 modern industrial units arranged in six terraces. The units are of a concrete frame construction with part profile steel cladding and part brick elevations under a pitched corrugated roof with translucent roof panels.