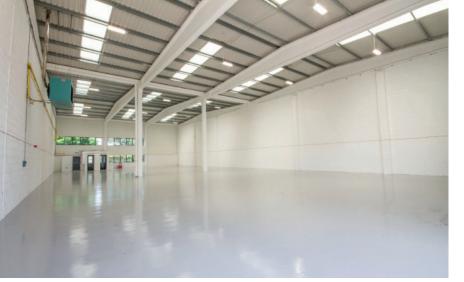

## **SPECIFICATION**

- 6.9m min eaves
- Surface level loading doors
- Completely refurbished
- Onsite parking
- LED Lighting
- Close to Gatwick Airport
- Fast access to M23

- **4.7** MILES J9, M23
- **2.6** MILES J10, M23
- 12.0<sub>MILES</sub> J7 M23/M25
- 3.9 MILES GATWICK AIRPORT
- 1.9 MILES THREE BRIDGES RAIL STATION